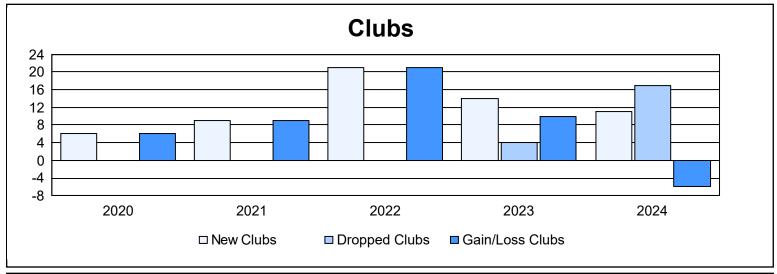

District 322 F

As of June 2024 Cumulative

| Year      | New<br>Clubs | Dropped<br>Clubs | Gain/<br>Loss<br>Clubs | New<br>Members | Charter<br>Members | Reinstate<br>Members | Transfer<br>Members | Total<br>Member<br>Added | Total<br>Members<br>Dropped | Gain/<br>Loss<br>Members |
|-----------|--------------|------------------|------------------------|----------------|--------------------|----------------------|---------------------|--------------------------|-----------------------------|--------------------------|
| 2019-2020 | 6            | 0                | 6                      | 174            | 163                | 29                   | 7                   | 373                      | 335                         | 38                       |
| 2020-2021 | 9            | 0                | 9                      | 331            | 259                | 9                    | 4                   | 603                      | 392                         | 211                      |
| 2021-2022 | 21           | 0                | 21                     | 449            | 543                | 5                    | 6                   | 1,003                    | 332                         | 671                      |
| 2022-2023 | 14           | 4                | 10                     | 502            | 401                | 54                   | 0                   | 957                      | 541                         | 416                      |
| 2023-2024 | 11           | 17               | -6                     | 566            | 370                | 65                   | 18                  | 1,019                    | 1,117                       | -98                      |
| Average   | 12           | 4                | 8                      | 404            | 347                | 32                   | 7                   | 791                      | 543                         | 248                      |