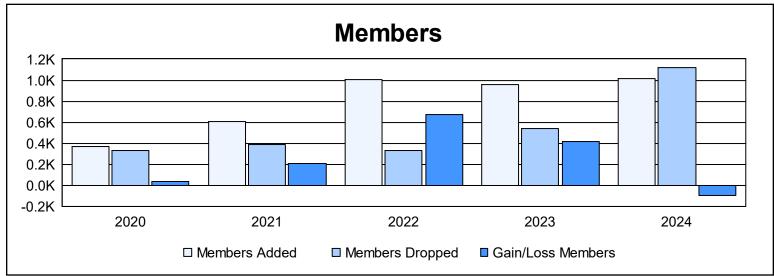

District 322 F

As of June 2024 Cumulative

| Year      | New<br>Clubs | Dropped<br>Clubs | Gain/<br>Loss<br>Clubs | New<br>Members | Charter<br>Members | Reinstate<br>Members | Transfer<br>Members | Total<br>Member<br>Added | Total<br>Members<br>Dropped | Gain/<br>Loss<br>Members |
|-----------|--------------|------------------|------------------------|----------------|--------------------|----------------------|---------------------|--------------------------|-----------------------------|--------------------------|
| 2019-2020 | 6            | 0                | 6                      | 174            | 163                | 29                   | 7                   | 373                      | 335                         | 38                       |
| 2020-2021 | 9            | 0                | 9                      | 331            | 259                | 9                    | 4                   | 603                      | 392                         | 211                      |
| 2021-2022 | 21           | 0                | 21                     | 449            | 543                | 5                    | 6                   | 1,003                    | 332                         | 671                      |
| 2022-2023 | 14           | 4                | 10                     | 502            | 401                | 54                   | 0                   | 957                      | 541                         | 416                      |
| 2023-2024 | 11           | 17               | -6                     | 566            | 370                | 65                   | 18                  | 1,019                    | 1,117                       | -98                      |
| Average   | 12           | 4                | 8                      | 404            | 347                | 32                   | 7                   | 791                      | 543                         | 248                      |